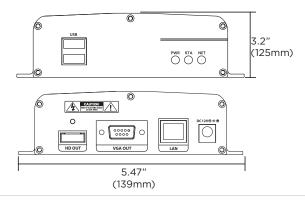

### **Dimensions**

Unit: inch (mm)

# **Specifications**

| OPERATIONAL                         |                       | DW-HDSPOTMOD                                                                                                 | DW-HDSPOTMOD16        |
|-------------------------------------|-----------------------|--------------------------------------------------------------------------------------------------------------|-----------------------|
| Operating system                    |                       | Embedded Linux®                                                                                              |                       |
| Video compression                   |                       | H.265, H.264                                                                                                 |                       |
| Video in                            | Input                 | 4 channels                                                                                                   | 16 channels           |
|                                     | Protocol              | ONVIF                                                                                                        |                       |
|                                     | Input resolution      | IP cameras (up to 4K, 3840 x 2160 resolution), Universal HD over Coax* VMAX* A1™ DVRs or VMAX* IP Plus™ NVRs |                       |
| Video output<br>display             | Speed                 | Up to 120fps                                                                                                 | Up to 480fps          |
|                                     | Maximum<br>throughput | 80 Mbps                                                                                                      | 80 Mbps               |
|                                     | Monitor               | True HD and/or VGA                                                                                           |                       |
|                                     | Resolution            | True HD: 3840x2160, 1920x1080, 1280x720,<br>1024x768<br>VGA: 1920x1080, 1280x720, 1024x768                   |                       |
|                                     | Screen mode           | 1, 4, sequence                                                                                               | 1, 4, 9, 16, sequence |
| LAN                                 |                       | 10/100/1000 Base-Tx Ethernet (RJ-45)                                                                         |                       |
| Protocols                           |                       | TCP/IP (STATIC, DHCP), DDNS and UPNP                                                                         |                       |
| Streaming                           |                       | Dual-streaming                                                                                               |                       |
| Network function                    |                       | Time synchronization by NTP server                                                                           |                       |
| Remote management                   | Web (IE)              | System settings                                                                                              |                       |
| System recovery after power failure |                       | Auto-reboot and log file system                                                                              |                       |
| Advanced functions                  |                       | Firmware upgrade by USB and CMS                                                                              |                       |
|                                     |                       | Import and export settings                                                                                   |                       |
|                                     |                       | Digital zoom                                                                                                 |                       |
| System operation                    |                       | USB mouse                                                                                                    |                       |
| ENVIRONMENTAL                       | _                     |                                                                                                              |                       |
| Surge Protect                       | ESD                   | Air ±15KV / Contact ±10KV                                                                                    |                       |
|                                     | Surge                 | Video IN ±4KV (Line to Line 1.2us/50us)                                                                      |                       |
| Power                               |                       | DC12V, 1A                                                                                                    |                       |
| Operating temperature               |                       | 41°F ~ 104°F (5°C ~ 40°C)                                                                                    |                       |
| Operating humidity                  |                       | 20-90% RH (non-condensing)                                                                                   |                       |
| Dimensions                          |                       | 5.47" x 4.84" x 1.25" Inch (139 x 123 x 32 mm)                                                               |                       |
| Warranty                            |                       | 5 year warranty                                                                                              |                       |