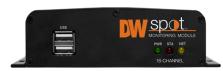

# DW Spot™ Monitoring Module DW-HDSPOTMOD / DW-HDSPOTMOD16

## Summary

 $\mathsf{DW}^{\scriptscriptstyle{\otimes}}$  Spot<sup> $\mathsf{TM}$ </sup> monitoring modules are NDAA/TAA compliant monitoring modules that let you view video from up to sixteen (16) cameras without connecting to them through a PC or server. The DW-HDSPOTMOD and DW-HDSPOTMOD16 are easy to use, automatically searching the network and identifying an unlimited number of ONVIF conformant IP cameras, UHDoC® VMAX® A1™ DVRs (via RTSP) or VMAX $^{\rm e}$  IP Plus $^{\rm m}$  NVRs for local monitoring at up to 4K resolution output. The DW® Spot™ monitoring modules are ideal for retail and office environments, as well as for security personnel and is backed by DW's unbeatable 5 year warranty.

#### **Features**

- Automatic network search and device registration
- Identifies an unlimited number of ONVIF conformant IP cameras, UHDoC VMAX A1 DVRs or VMAX IP Plus NVRs
- Live monitoring of up to 16 cameras view, single, quad, nine and 16-channel split and camera sequencing
- Up to 120fps display (DW-HDSPOTMOD)
- Up to 480fps display (DW-HDSPOTMOD16)
- Drag and drop camera selection from DVRs and NVRs
- Remote configuration via the Internet
- Supports up to 4K resolution cameras, max. 80 Mbps throughout
- 4K (3840 x 2160) true HD and VGA video outputs
- USB mouse included
- Velcro for easy mounting to the back of a monitor
- NDAA/TAA compliant
- 5 year warranty