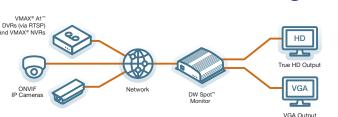

## Summary

 $\mathsf{DW}^{\scriptscriptstyle{\otimes}}$  Spot<sup> $\mathsf{TM}$ </sup> monitoring modules are NDAA/TAA compliant monitoring modules that let you view video from up to sixteen (16) cameras without connecting to them through a PC or server. The DW-HDSPOTMOD and DW-HDSPOTMOD16 are easy to use, automatically searching the network and identifying an unlimited number of ONVIF conformant IP cameras, UHDoC® VMAX® A1™ DVRs (via RTSP) or VMAX $^{\rm e}$  IP Plus $^{\rm m}$  NVRs for local monitoring at up to 4K resolution output. The DW® Spot™ monitoring modules are ideal for retail and office environments, as well as for security personnel and is backed by DW's unbeatable 5 year warranty.

#### **Features**

- Automatic network search and device registration
- Identifies an unlimited number of ONVIF conformant IP cameras, UHDoC VMAX A1 DVRs or VMAX IP Plus NVRs
- Live monitoring of up to 16 cameras view, single, quad, nine and 16-channel split and camera sequencing
- Up to 120fps display (DW-HDSPOTMOD)
- Up to 480fps display (DW-HDSPOTMOD16)
- Drag and drop camera selection from DVRs and NVRs
- Remote configuration via the Internet
- Supports up to 4K resolution cameras, max. 80 Mbps throughout
- 4K (3840 x 2160) true HD and VGA video outputs
- USB mouse included
- Velcro for easy mounting to the back of a monitor
- NDAA/TAA compliant
- 5 year warranty